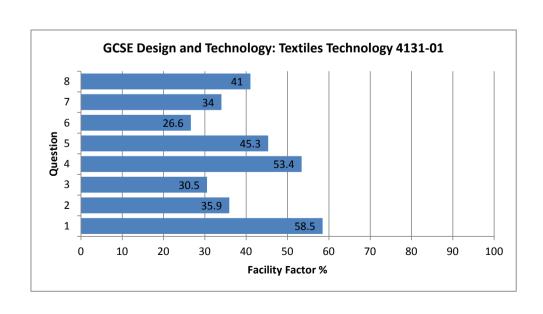

## GCSE Design and Technology: Textiles Technology 4131-01

All Candidates' performance across questions

| ? | ? | ? | ? | ? | ? | ? |
|---|---|---|---|---|---|---|
|   |   |   |   |   |   |   |

| Question Title | N    | Mean | S D | Max Mark | F F  | Attempt % |
|----------------|------|------|-----|----------|------|-----------|
| 1              | 1699 | 8.8  | 2.9 | 15       | 58.5 | 100       |
| 2              | 1696 | 3.6  | 2.1 | 10       | 35.9 | 99.8      |
| 3              | 1672 | 3    | 2.2 | 10       | 30.5 | 98.4      |
| 4              | 1697 | 13.4 | 3.7 | 25       | 53.4 | 99.9      |
| 5              | 1693 | 4.5  | 2.3 | 10       | 45.3 | 99.7      |
| 6              | 1694 | 4    | 2.6 | 15       | 26.6 | 99.7      |
| 7              | 1690 | 6.8  | 4   | 20       | 34   | 99.5      |
| 8              | 1690 | 6.2  | 2.6 | 15       | 41   | 99.5      |